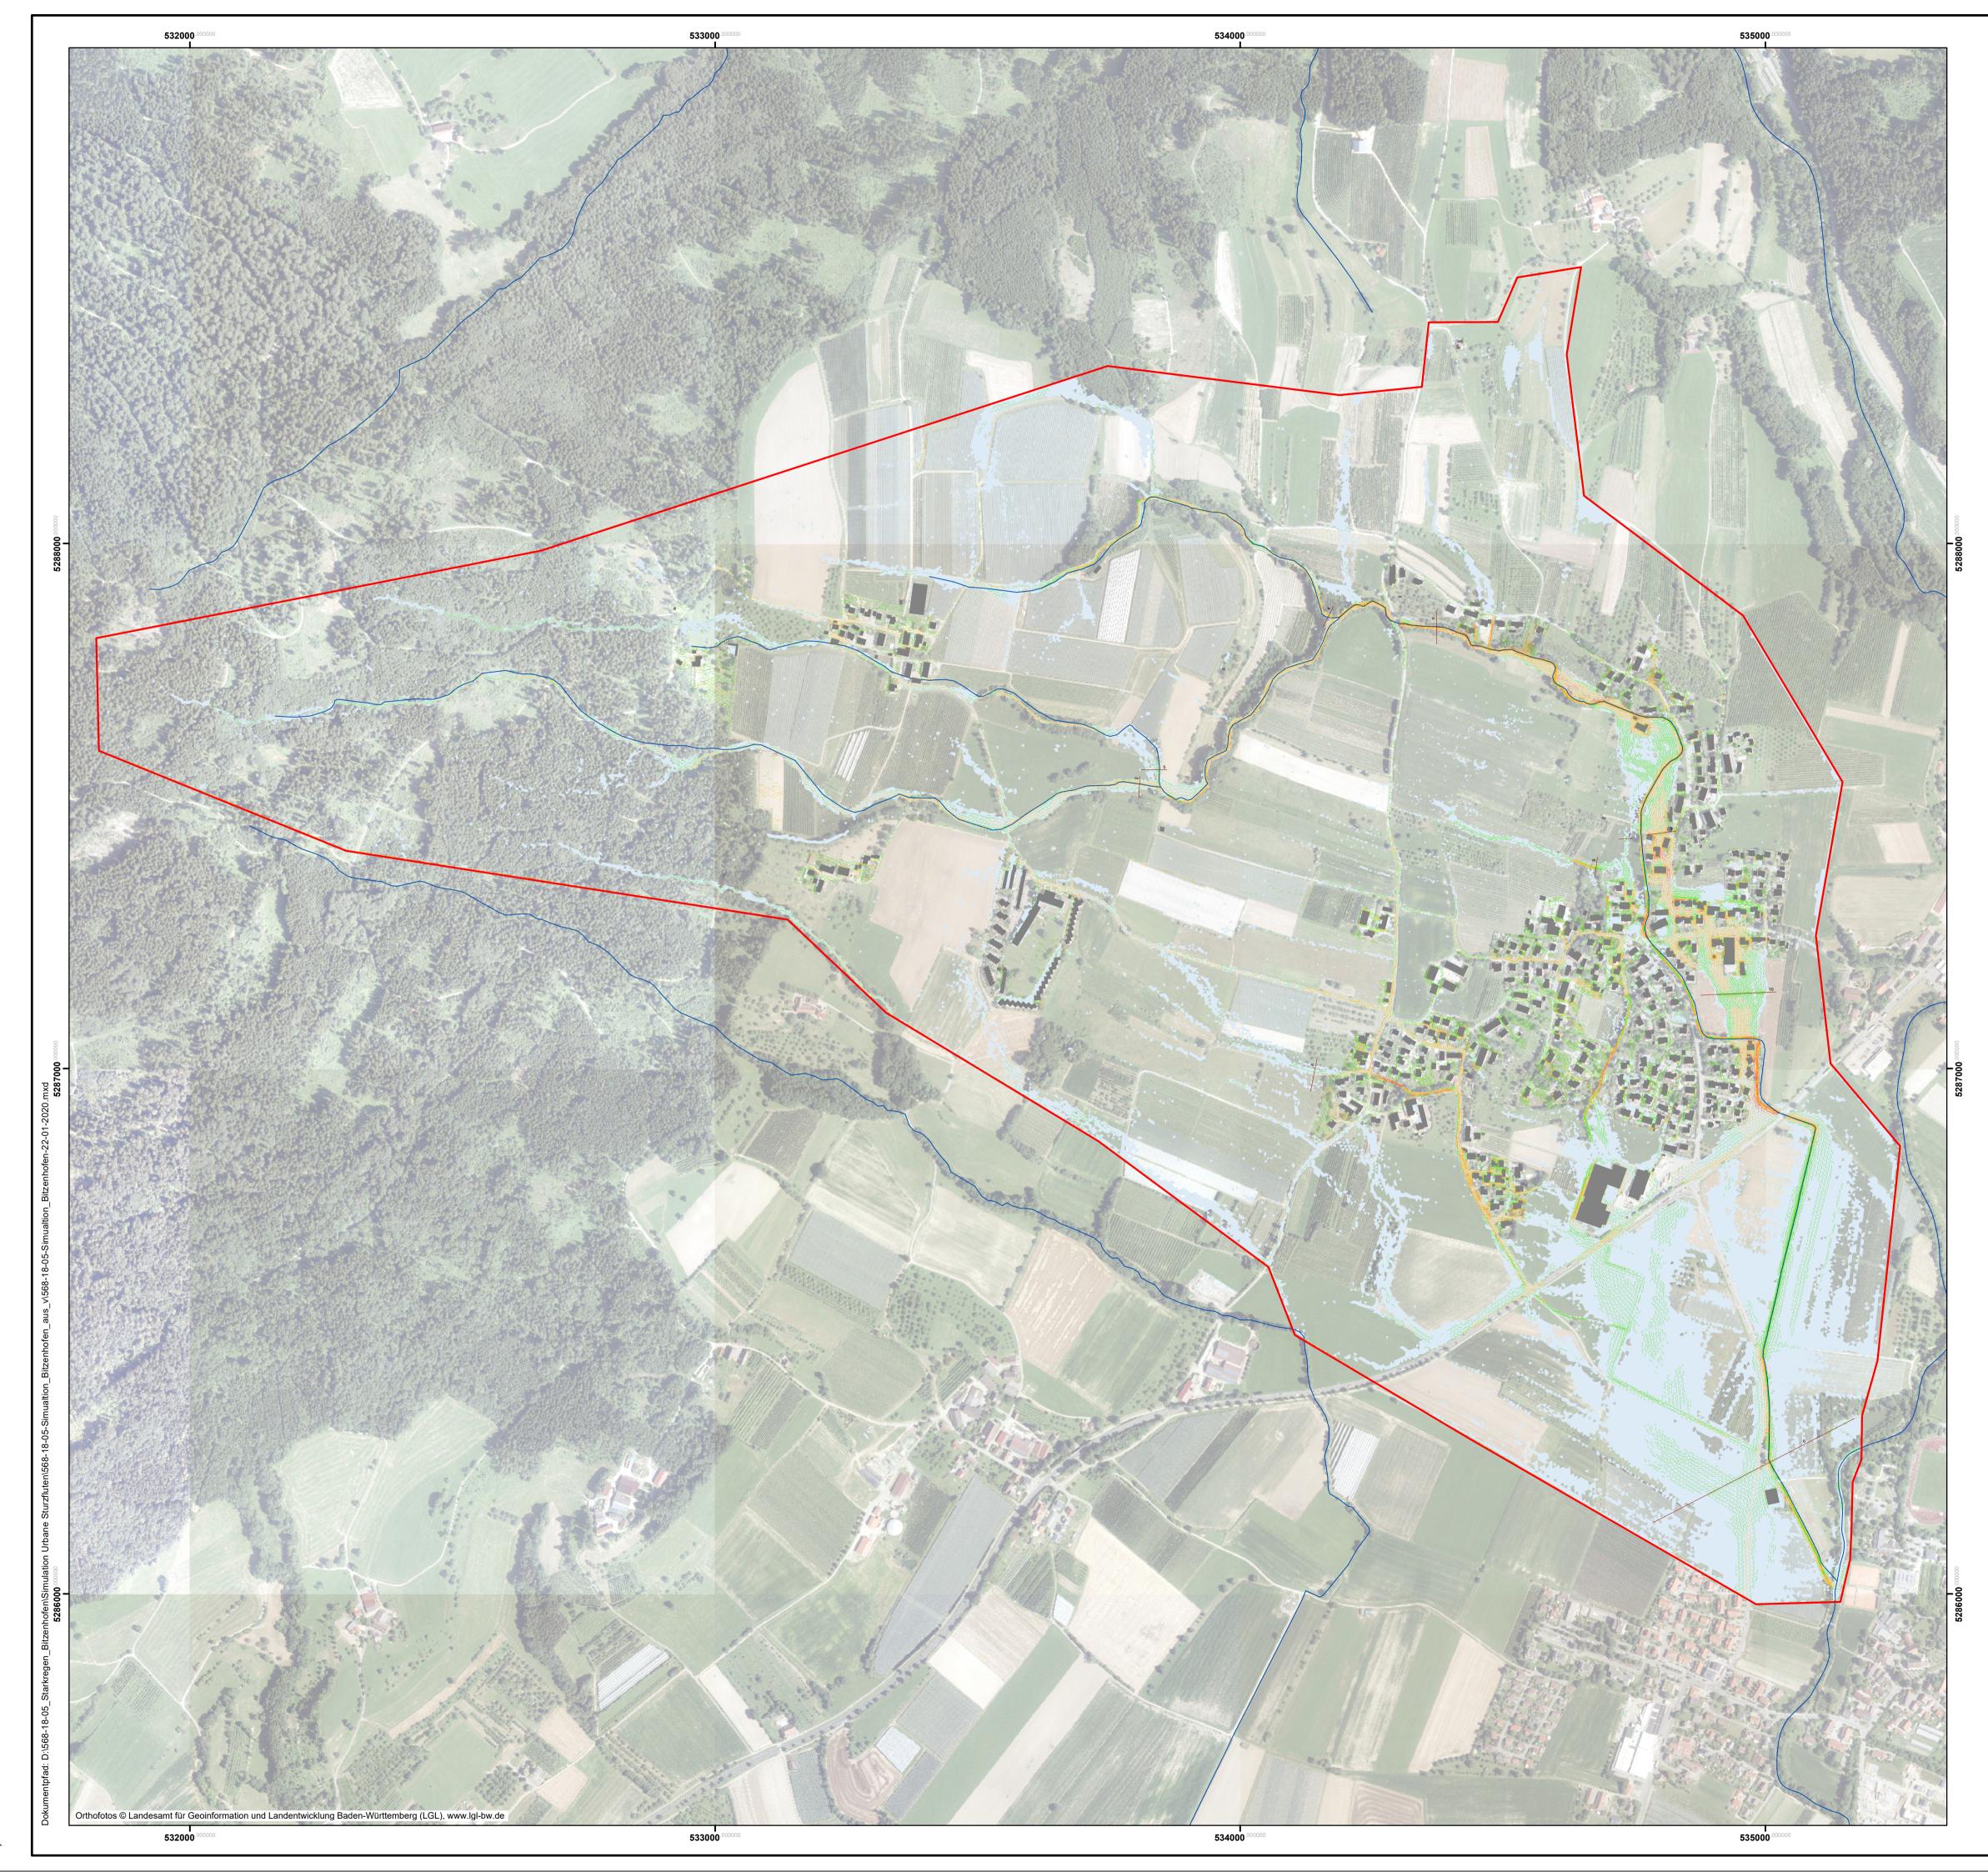

## Übersicht

Starkregengefahrenkarte Maximale Fließgeschwindigkeit Außergewöhnliches Abflussereignis, verschlämmt

## Zeichenerklärung: Modellgrenze Kontrollquerschnitte \_\_\_\_ Gewässerachse \_\_\_\_ maximale Überflutungsausdehnung Maximale Fließgeschwindigkeit → 0,20 m/s - 0,50 m/s —→ 0,50 m/s - 2,00 m/s → > 2,00 m/s 0 62,5 125 250 375 500 Meter WASSER-MÜLLER INGENIEURBÜRO GMBH 508-18-05 568-18-05-LP Beilage: Jarekstr. 7 + 9 Tel. 07351 / 1586-0 88400 Biberach Fax. 07351 / 1586-13 www.wm-bc.de info@wm-bc.de Bauherr: Anerkannt, der Bauherr: Gemeinde Oberteuringen oberteuringen Bodenseekreis Vorhaben: Index Plan<br/>Nr.Index<br/>58 196bearb.PWgez.-Biberach, den 13.06.2022 Kommunales Starkregenrisikomanagement Bitzenhofen außergewöhnliches Abflussereignis, verschlämmt Übersichtslageplan - Fließgeschwindigkeit **Maß-**stab: 1:6000